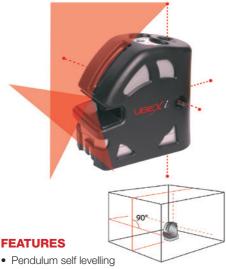

#### **FEATURES**

- · 5 dots plus 1H & 1V both cross on the ceiling
- Fans to 150°
- · Laser dot or lines can be independent
- · Laser blinks when out of level
- · High visibility 635 nm