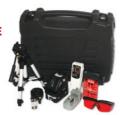

### **XB 590K PACKAGE**

- Laser
- Receiver
- Tripod
- Case

Product Code: XB 590K